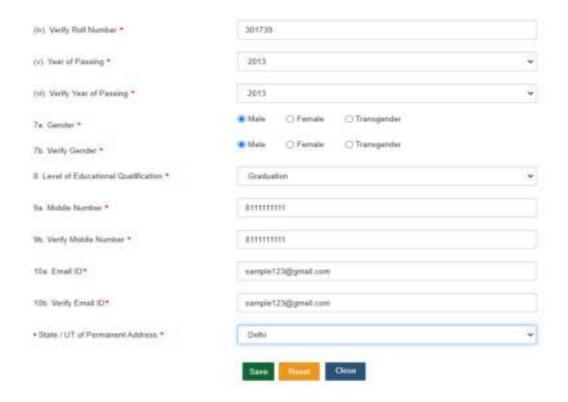

## 10. How to apply:

- 10.1 Applications must be submitted in only online mode at the website of SSC Headquarter i.e. <a href="https://ssc.nic.in">https://ssc.nic.in</a>. For detailed instructions, please refer to <a href="Annexure-III">Annexure-III</a> and <a href="Annexure-IVA">Annexure-III</a> and <a href="Annexure-IVA">Annexure-IVA</a> respectively.
- 10.2 In the online Application Form, candidates are required to upload the scanned colour passport size photograph in JPEG format (20 KB to 50 KB). Image dimension of the photograph should be about 3.5 cm (width) x 4.5 cm (height). In compliance of the Order dated 05.03.2020 of Hon'ble Supreme Court in the matter of Shantanu Kumar & Ors. [Writ Petition (C) No.234 of 2018], the photograph of the candidate should not be more than three months old from the date of publication of notice of the examination. The Photograph should be without cap and spectacles. The frontal view of the face should be clearly visible.
- 10.3 Before submitting the Application Form, candidate must ensure that the photograph is uploaded as per the given instructions. If the photograph is not uploaded by the candidate in the desired format, his application/ candidature will be rejected or cancelled. Specimen of photographs delineating photograph acceptable/ photograph not acceptable is also given at **Annexure-V**.
- 10.4 Last date and time for submission of online applications is 04-01-2023 (23:00).
- 10.5 Candidates are advised in their own interest to submit online applications much before the closing date and not to wait till the last date to avoid the possibility of disconnection/ inability or failure to login to the SSC website on account of heavy load on the website during the closing days.
- 10.6 The Commission will not be responsible for the candidates not being able to submit their applications within the last date on account of the aforesaid reasons or for any other reason beyond the control of the Commission.
- 10.7 Before submission of the online application, candidates must check through Preview/ Print option that they have filled correct details in each field of the form.