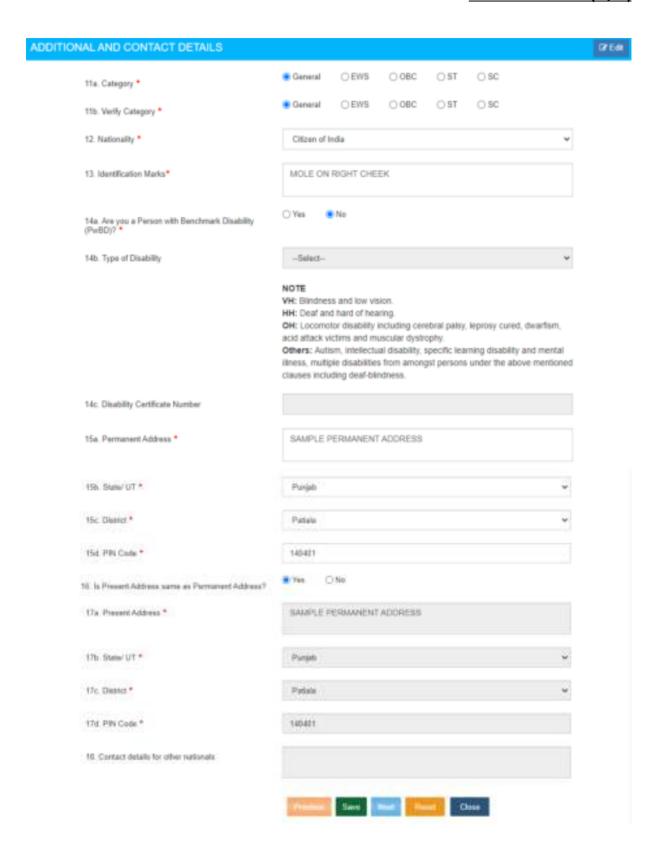

## 7. Process of certification and format of certificates:

- 7.1 Candidates who wish to be considered against reserved vacancies or seek agerelaxation must submit requisite certificate from the competent authority, in the prescribed format when such certificates are sought by concerned Indenting Departments/ Organizations at the time of document verification. Otherwise, their claim for SC/ ST/ OBC/ EWS/ PwBD/ ESM category will not be entertained and their candidature will be cancelled. The formats of the certificates are annexed with the Notice of this Examination. The certificate of disability issued under the Persons with Disabilities (Equal Opportunities, Protection of Rights and Full Participation) Act, 1995 (1 of 1996) will also be valid. Certificates in any other format are liable to be rejected.
- 7.2 Candidates are cautioned that they must ensure that they belong to the category as filled in the application form and are able to prove the same by furnishing the requisite certificate from the competent authority when such certificates are sought by concerned Indenting Departments/ Organizations at the time of document verification, failing which their candidature will be cancelled. If a candidate is rejected by the Indenting Department/ Organization for non-furnishing of the requisite certificate in support of the category filled in the application form, the candidate will be solely responsible for the same and the Commission will not have any responsibility. Any grievance received in this regard in any form like Post, Fax, Email, by hand, etc. shall not be entertained by the Commission and will be summarily rejected.
  - For example, candidate X filled OBC in his application form. However, during document verification by the Indenting Department/ Organization, he is unable to produce the valid OBC certificate. In such scenario, candidature of X will be cancelled by the Indenting Department/ Organization.
- 7.3 Crucial date for claim of SC/ ST/ OBC/ EWS/ PwBD status or any other benefit viz. fee concession, reservation, age-relaxation, etc., where not specified otherwise, will be the closing date for receipt of online applications i.e. 04-01-2023.

- 7.4 A person seeking appointment on the basis of reservation to OBCs must ensure that he possesses the caste/ community certificate and does not fall in creamy layer on the crucial date.
- 7.5 Candidates may also note that in respect of the above, their candidature will remain provisional till the veracity of the concerned document is verified by the Appointing Authority. Candidates are cautioned that they will be debarred from the examination conducted by the Commission in case they fraudulently claim SC/ ST/ OBC/ EWS/ PwBD/ ESM status or avail any other benefit.