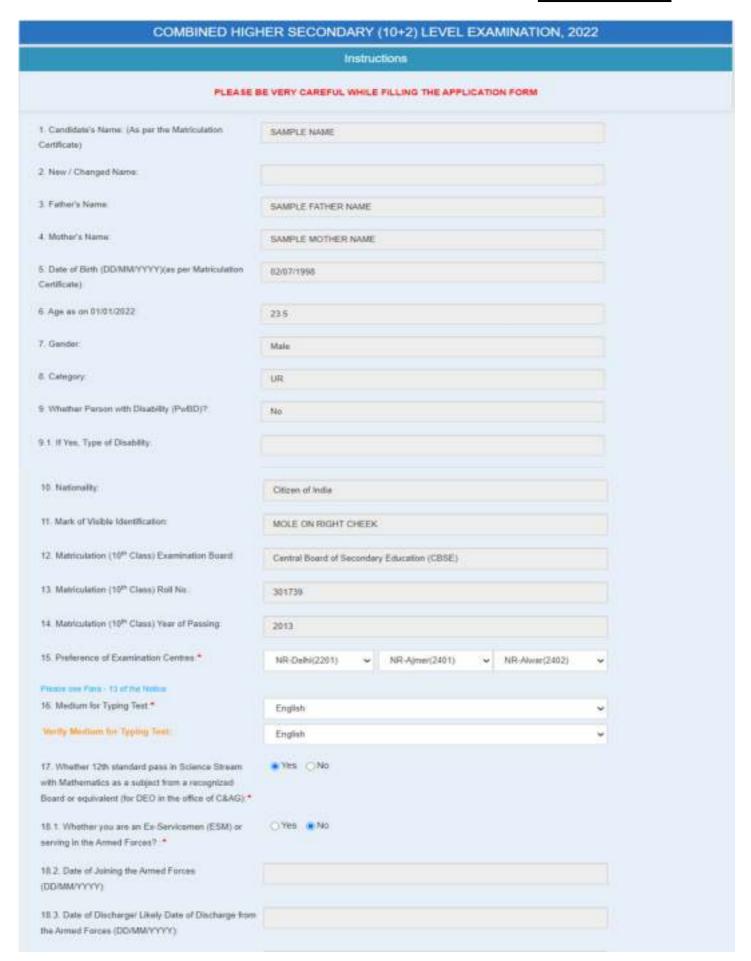

## 13. Centres of Examination:

13.1 A candidate must indicate the Centre(s) in the online Application Form in which he desires to take the examination. Details about the Examination Centres and Regional Offices under whose jurisdiction these Examination Centres are located are as follows:

13.2 A candidate has to give option for three centres, in the order of priority, within the same Region. No request for change of centre at any stage/ Tier(s) of the examination will be considered later under any circumstances. Hence, the candidates should select the centres, carefully and indicate the same correctly in their applications.