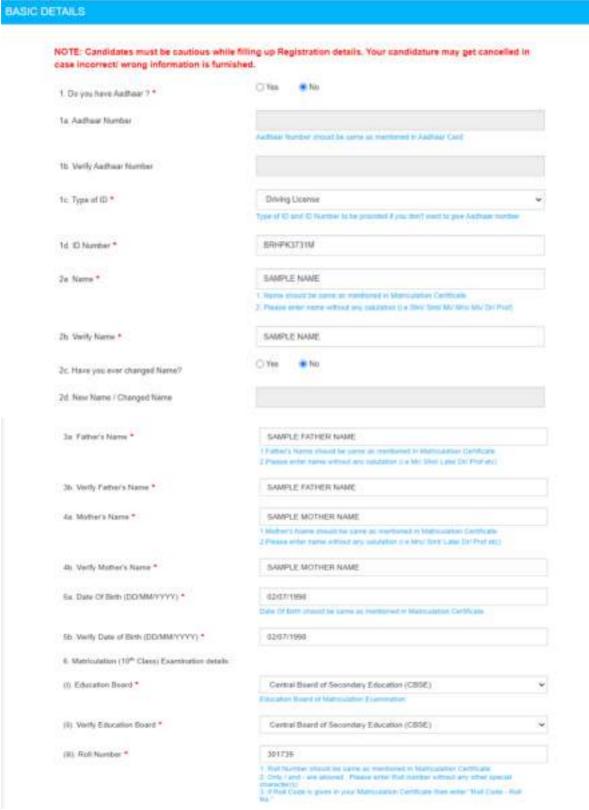

## 10. How to apply:

- 10.1 Applications must be submitted in only online mode at the website of SSC Headquarter i.e. <a href="https://ssc.nic.in">https://ssc.nic.in</a>. For detailed instructions, please refer to <a href="Annexure-III">Annexure-III</a> and <a href="Annexure-IVA">Annexure-III</a> and <a href="Annexure-IVA">Annexure-IVA</a> respectively.
- 10.2 In the online Application Form, candidates are required to upload the scanned colour passport size photograph in JPEG format (20 KB to 50 KB). Image dimension of the photograph should be about 3.5 cm (width) x 4.5 cm (height). In compliance of the Order dated 05.03.2020 of Hon'ble Supreme Court in the matter of Shantanu Kumar & Ors. [Writ Petition (C) No.234 of 2018], the photograph of the candidate should not be more than three months old from the date of publication of notice of the examination. The Photograph should be without cap and spectacles. The frontal view of the face should be clearly visible.
- 10.3 Before submitting the Application Form, candidate must ensure that the photograph is uploaded as per the given instructions. If the photograph is not uploaded by the candidate in the desired format, his application/ candidature will be rejected or cancelled. Specimen of photographs delineating photograph acceptable/ photograph not acceptable is also given at **Annexure-V**.
- 10.4 Last date and time for submission of online applications is 04-01-2023 (23:00).
- 10.5 Candidates are advised in their own interest to submit online applications much before the closing date and not to wait till the last date to avoid the possibility of disconnection/ inability or failure to login to the SSC website on account of heavy load on the website during the closing days.
- 10.6 The Commission will not be responsible for the candidates not being able to submit their applications within the last date on account of the aforesaid reasons or for any other reason beyond the control of the Commission.
- 10.7 Before submission of the online application, candidates must check through Preview/ Print option that they have filled correct details in each field of the form.